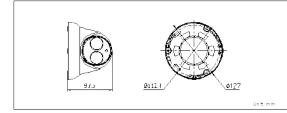

## **Dimensions**

# **1.3MP EXIR Turret Network Camera**

|                           | DS-2CD2312-I                                                                                                              |
|---------------------------|---------------------------------------------------------------------------------------------------------------------------|
| Camera                    |                                                                                                                           |
| Image sensor              | 1/3" progressive scan CMOS                                                                                                |
| Min. illumination         | 0.028 lux@F2.0, AGC on<br>0 lux with IR                                                                                   |
| Shutter time              | 1/30s ~ 1/100,000s                                                                                                        |
| Lens                      | 4mm@F2.0, angle of view: 75.8°<br>(2.8mm, 6mm, 12mm optional)                                                             |
| Lens mount                | M12                                                                                                                       |
| Angle adjustment          | Horizontal: $0^{\circ} \sim 360^{\circ}$ , vertical: $0^{\circ} \sim 75^{\circ}$ , rotation: $0^{\circ} \sim 360^{\circ}$ |
| Day & night               | ICR                                                                                                                       |
| Digital noise reduction   | 3D DNR                                                                                                                    |
| Wide dynamic range        | Digital WDR                                                                                                               |
| Backlight compensation    | Yes, zone configurable                                                                                                    |
| Compression standard      |                                                                                                                           |
| Video compression         | H.264 / MJPEG                                                                                                             |
| H.264 compression profile | Main profile                                                                                                              |
| Bit rate                  | 32 Kbps ~ 16 Mbps                                                                                                         |
| Dual stream               | Yes                                                                                                                       |
| Image                     |                                                                                                                           |
| Max. image resolution     | 1280 x 960                                                                                                                |
| Frame rate                | 60Hz: 30fps (1280 x 960), 30fps (1280 x 720)                                                                              |
| Image settings            | Saturation, brightness, contrast adjustable through client software or web browser                                        |
| Network                   |                                                                                                                           |
| Network storage           | NAS                                                                                                                       |
| Alarm trigger             | Motion detection, tampering alarm                                                                                         |
| Protocols                 | TCP/IP, HTTP, DHCP, DNS, DDNS, RTP, RTSP, PPPoE, SMTP, NTP, SNMP, HTTPS, FTP, 802.1X, Qos                                 |
| System compatibility      | ONVIF, PSIA, CGI                                                                                                          |
| General functionalities   | User authentication, watermark                                                                                            |
| Interface                 |                                                                                                                           |
| Communication interface   | 1 RJ45 10M / 100M ethernet port                                                                                           |
| General                   |                                                                                                                           |
| Operating conditions      | -30°C ~ 60°C (-22°F ~ 140°F) humidity 95% or less (non-condensing)                                                        |
| Power supply              | 12 VDC ± 10%, PoE (802.3af)                                                                                               |
| Power consumption         | Max. 5.5W (7.5W with ICR on)                                                                                              |
| Ingress protection        | IP66                                                                                                                      |
| EXIR range                | up to 30m                                                                                                                 |
| Dimensions                | Φ 127 x 97.5 mm                                                                                                           |
| Weight                    | 670g (1.5lbs)                                                                                                             |
|                           |                                                                                                                           |