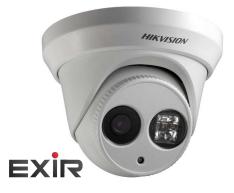

## DS-2CD2312-I

# **1.3MP EXIR Turret Network Camera**

|                           | DS-2CD2312-I                                                                                                              |
|---------------------------|---------------------------------------------------------------------------------------------------------------------------|
| Camera                    |                                                                                                                           |
| Image sensor              | 1/3" progressive scan CMOS                                                                                                |
| Min. illumination         | 0.028 lux@F2.0, AGC on<br>0 lux with IR                                                                                   |
| Shutter time              | 1/30s ~ 1/100,000s                                                                                                        |
| Lens                      | 4mm@F2.0, angle of view: 75.8°<br>(2.8mm, 6mm, 12mm optional)                                                             |
| Lens mount                | M12                                                                                                                       |
| Angle adjustment          | Horizontal: $0^{\circ} \sim 360^{\circ}$ , vertical: $0^{\circ} \sim 75^{\circ}$ , rotation: $0^{\circ} \sim 360^{\circ}$ |
| Day & night               | ICR                                                                                                                       |
| Digital noise reduction   | 3D DNR                                                                                                                    |
| Wide dynamic range        | Digital WDR                                                                                                               |
| Backlight compensation    | Yes, zone configurable                                                                                                    |
| Compression standard      |                                                                                                                           |
| Video compression         | H.264 / MJPEG                                                                                                             |
| H.264 compression profile | Main profile                                                                                                              |
| Bit rate                  | 32 Kbps ~ 16 Mbps                                                                                                         |
| Dual stream               | Yes                                                                                                                       |
| Image                     |                                                                                                                           |
| Max. image resolution     | 1280 x 960                                                                                                                |
| Frame rate                | 60Hz: 30fps (1280 x 960), 30fps (1280 x 720)                                                                              |
| Image settings            | Saturation, brightness, contrast adjustable through client software or web browser                                        |
| Network                   |                                                                                                                           |
| Network storage           | NAS                                                                                                                       |
| Alarm trigger             | Motion detection, tampering alarm                                                                                         |
| Protocols                 | TCP/IP, HTTP, DHCP, DNS, DDNS, RTP, RTSP, PPPoE, SMTP, NTP, SNMP, HTTPS, FTP, 802.1X, Qos                                 |
| System compatibility      | ONVIF, PSIA, CGI                                                                                                          |
| General functionalities   | User authentication, watermark                                                                                            |
| Interface                 |                                                                                                                           |
| Communication interface   | 1 RJ45 10M / 100M ethernet port                                                                                           |
| General                   |                                                                                                                           |
| Operating conditions      | -30°C ~ 60°C (-22°F ~ 140°F) humidity 95% or less (non-condensing)                                                        |
| Power supply              | 12 VDC ± 10%, PoE (802.3af)                                                                                               |
| Power consumption         | Max. 5.5W (7.5W with ICR on)                                                                                              |
| Ingress protection        | IP66                                                                                                                      |
| EXIR range                | up to 30m                                                                                                                 |
| Dimensions                | Φ 127 x 97.5 mm                                                                                                           |
| Weight                    | 670g (1.5lbs)                                                                                                             |
|                           |                                                                                                                           |